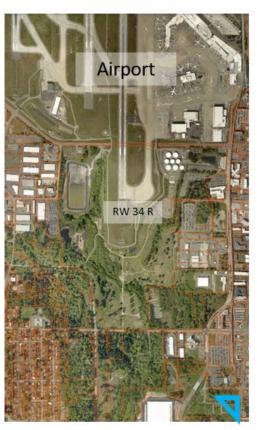

## Port of Seattle Property Surplus and Conveyance to Sound Transit

S 204<sup>th</sup> St. and 28<sup>th</sup> Ave S.

Commission Meeting March 22, 2022

Property Surplus and Conveyance to Sound Transit

**Subject Parcels Location** 