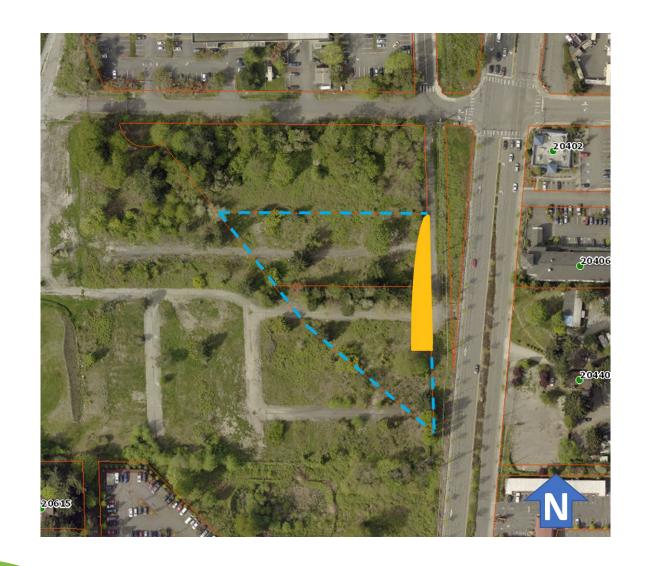

## Property Surplus and Conveyance to Sound Transit

| Area                                                      | Square<br>Footage | Valuation   |
|-----------------------------------------------------------|-------------------|-------------|
| Before Fee Take                                           | 90,282            | \$2,708,460 |
| Fee Take                                                  | (4,195)           | \$(125,850) |
| Easement/Encumbrance Value Diminution                     |                   | \$(186,800) |
| Total Compensation Value                                  |                   | \$(313,000) |
| After Fee Take and<br>Easements<br>(Remainder to be sold) | 86,087            | \$2,395,460 |