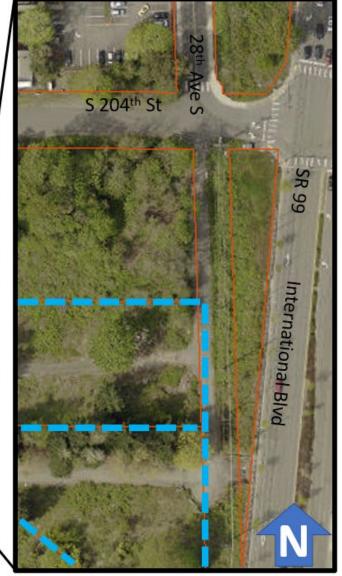

## Port of Seattle Property Surplus and Conveyance to Sound Transit

S 204<sup>th</sup> St. and 28<sup>th</sup> Ave S.

Commission Meeting March 22, 2022

Property Surplus and Conveyance to Sound Transit

**Subject Parcels Location** 