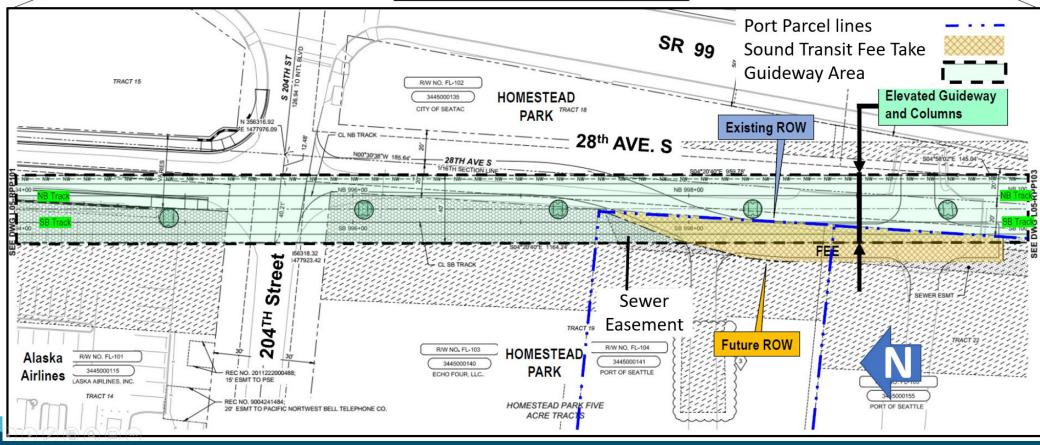

Item No. 10a\_supp

Meeting Date: March 22, 2022

## Port of Seattle Property Surplus and Conveyance to Sound Transit

S 204<sup>th</sup> St. and 28<sup>th</sup> Ave S.

Commission Meeting March 22, 2022



Property Surplus and Conveyance to Sound Transit

**Subject Parcels Location** 









## Property Surplus and Conveyance to Sound Transit

## Detail

Sound Transit Fee Take and Easement Conveyance Areas





## Property Surplus and Conveyance to Sound Transit

| Area                                                      | Square<br>Footage | Valuation   |
|-----------------------------------------------------------|-------------------|-------------|
| Before Fee Take                                           | 90,282            | \$2,708,460 |
| Fee Take                                                  | (4,195)           | \$(125,850) |
| Easement/Encumbrance Value Diminution                     |                   | \$(186,800) |
| Total Compensation Value                                  |                   | \$(313,000) |
| After Fee Take and<br>Easements<br>(Remainder to be sold) | 86,087            | \$2,395,460 |