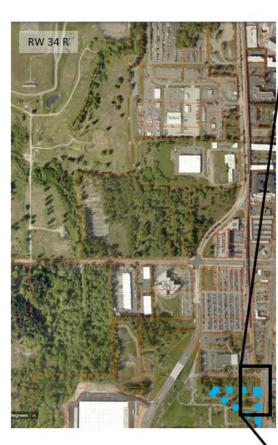

Item No. 10a\_supp

Meeting Date: March 22, 2022

## Port of Seattle Property Surplus and Conveyance to Sound Transit

S 204<sup>th</sup> St. and 28<sup>th</sup> Ave S.

Commission Meeting March 22, 2022



Property Surplus and Conveyance to Sound Transit

**Subject Parcels Location** 









## Property Surplus and Conveyance to Sound Transit

## Detail

Sound Transit Fee Take and Easement Conveyance Areas





## Property Surplus and Conveyance to Sound Transit

| Area                                                      | Square<br>Footage | Valuation   |
|-----------------------------------------------------------|-------------------|-------------|
| Before Fee Take                                           | 90,282            | \$2,708,460 |
| Fee Take                                                  | (4,195)           | \$(125,850) |
| Easement/Encumbrance Value Diminution                     |                   | \$(186,800) |
| Total Compensation Value                                  |                   | \$(313,000) |
| After Fee Take and<br>Easements<br>(Remai